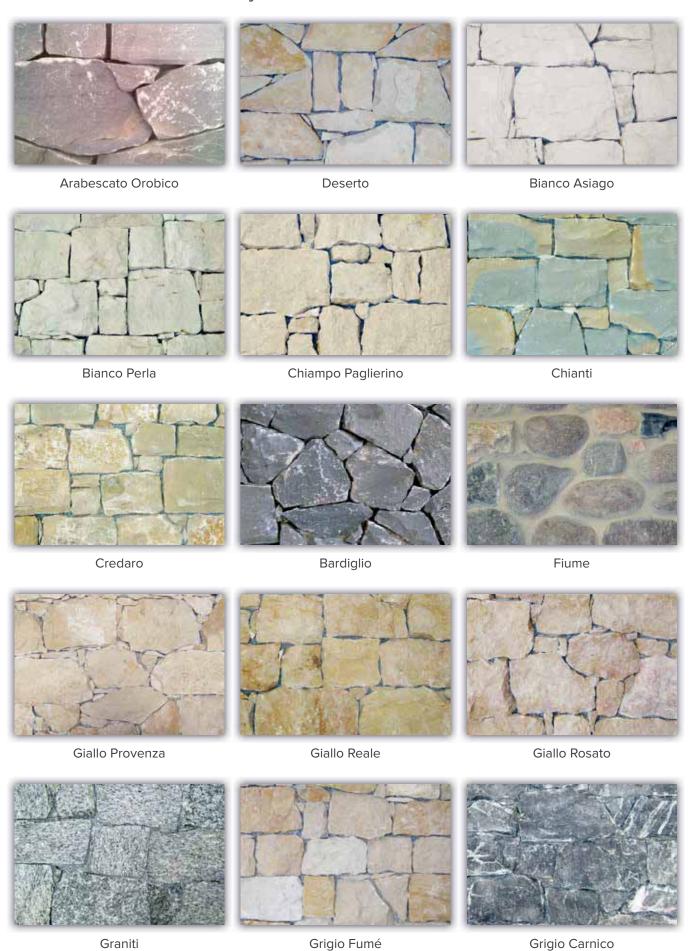

## **WALL CLADDING**

#### we work and take care of every stones

### **WALL CLADDING**

CORNERS ARE AVAILABLE ON REQUEST

Travertino Noce

45

Travertino Light

Bianco Crema

Credaro

Spaccato

#### **OPUS**

Chianti

Bianco Perla

Credaro

Giallo Provenzale

#### **REGULAR**

Chianti

Bianco Perla

Mogano

Giallo Provenzale

#### **ANTIQUED**

Grigio

Bianco Perla

Mogano

Giallo Provenzale

Cubetti

Lastrame

Pavimento