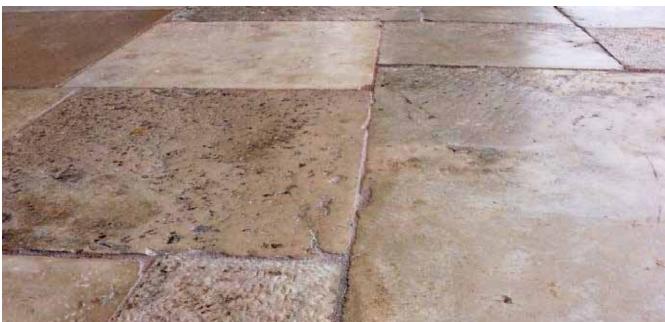

### **WALL CLADDING**

CORNERS ARE AVAILABLE ON REQUEST

Travertino Noce

45

Travertino Light

Bianco Crema

Credaro

Spaccato