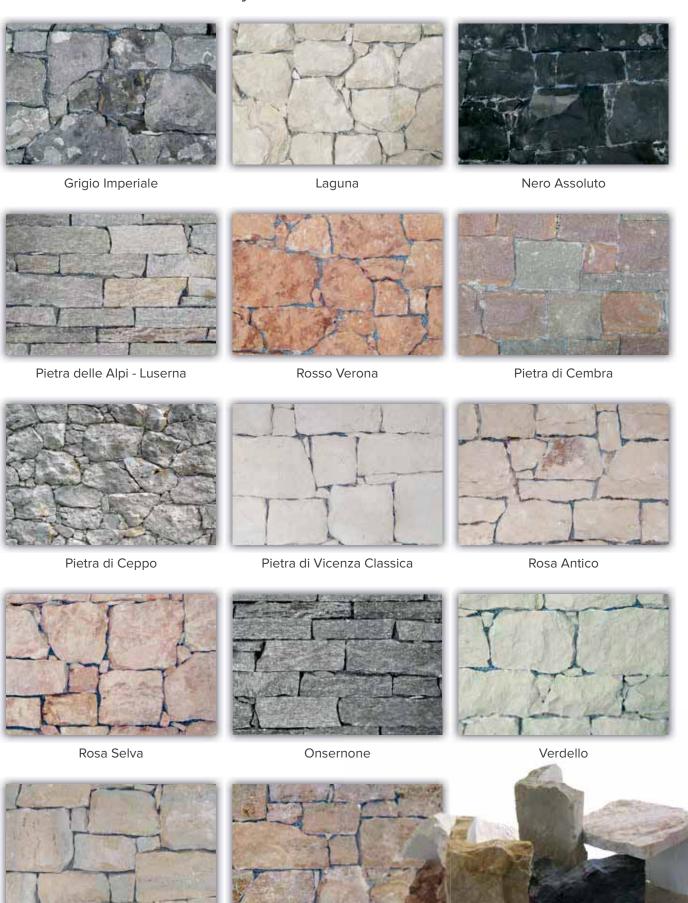

## **WALL CLADDING**

#### we work and take care of every stones

### **WALL CLADDING**

CORNERS ARE AVAILABLE ON REQUEST

Travertino Noce

45

Travertino Light

Bianco Crema

Credaro

Spaccato

#### **OPUS**

Chianti

Bianco Perla

Credaro

Giallo Provenzale

#### **REGULAR**

Chianti

Bianco Perla

Mogano

Giallo Provenzale

#### **ANTIQUED**

Grigio

Bianco Perla

Mogano

Giallo Provenzale

Cubetti

Lastrame

Pavimento